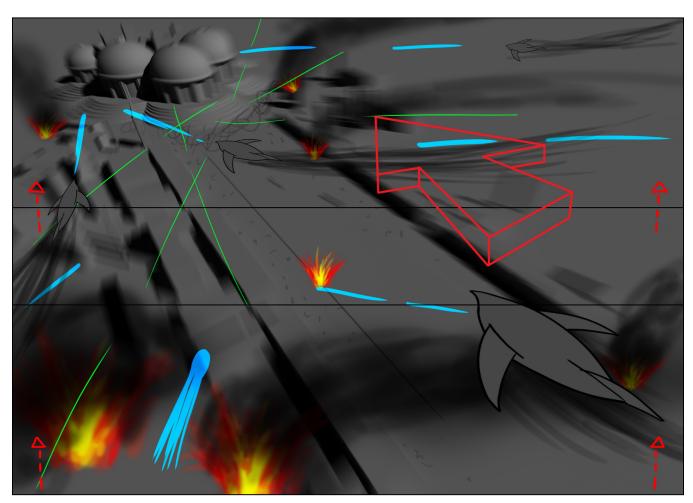

CU -- An Anti-Ship flies swiftly as WE FOLLOW IT IN FRONT of the ship. More Anti-ships are coming in.

HIGH ANGLE -- THE CAMERA FOLLOWS SWIFLY, over the land, the Anti-Ship as more firing lasers and explosions occurs.

CU, Anti-Ship -- A Laser Blaster fires more lasers at the land.

LONG, Dolly (Right to Left) -- More lasers blast on the land as CON-Citizens tries to escape from the battle. More explosion occurs.

WIDE -- More lasers and explosions occurs over the land of Allied Capital as THE CAMERA DOLLYS UP.