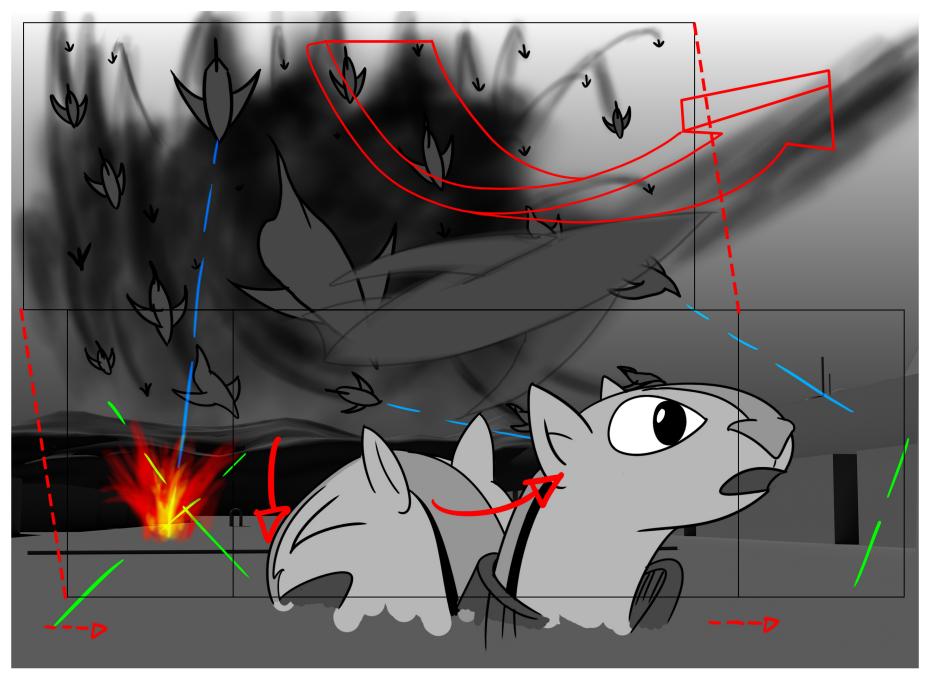

The Wrath of Anti Ships dive down swiftly towards the land of Allied Capital as THE CAMERA pans down. They fire the ground. Hubble ducks when an Anti ship flies over him and his CON-Fighter Army. Hubble looks back.

 ${\tt CU}$  -- Hubble looks at the Anti-Ship flying over him. It fires the ground and flies straight towards the sky.

CU -- Hubble looks in shocked.

THE CAMERA flies swiftly over the land as WE FOLLOW the Wrath of Antis firing the land and Allied Capital. More Anti-Ship fly over the land.