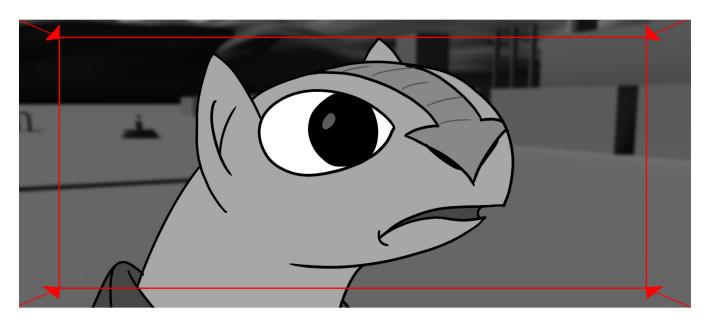

The Wrath of Anti Ships dive down swiftly towards the land of Allied Capital as THE CAMERA pans down. They fire the ground. Hubble ducks when an Anti ship flies over him and his CON-Fighter Army. Hubble looks back.

 ${\tt CU}$  -- Hubble looks at the Anti-Ship flying over him. It fires the ground and flies straight towards the sky.

CU -- Hubble looks in shocked.

THE CAMERA flies swiftly over the land as WE FOLLOW the Wrath of Antis firing the land and Allied Capital. More Anti-Ship fly over the land.