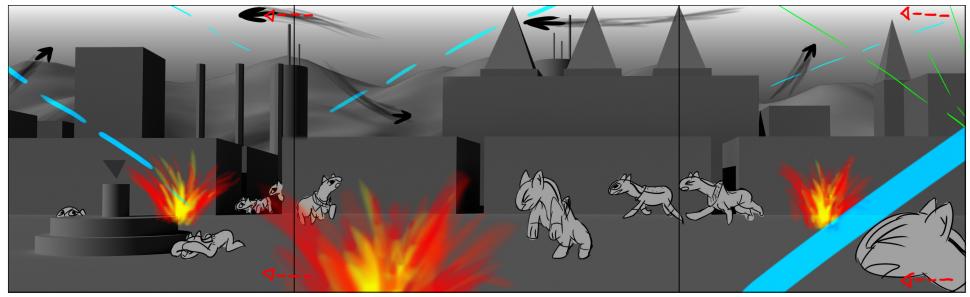

CU, Anti-Ship -- A Laser Blaster fires more lasers at the land.

LONG, Dolly (Right to Left) -- More lasers blast on the land as CON-Citizens tries to escape from the battle. More explosion occurs.

WIDE -- More lasers and explosions occurs over the land of Allied Capital as THE CAMERA DOLLYS UP.