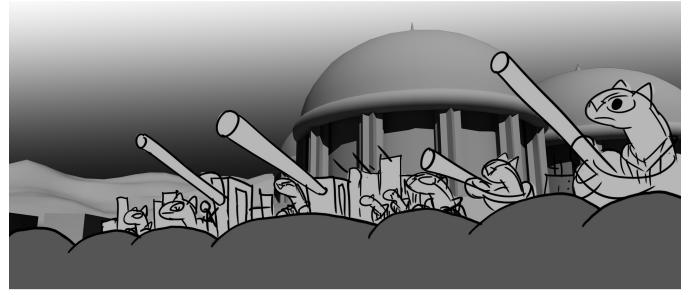

The CON-Fighter Army stand guard in front of the Allied Capital before Antis arrive.

The Wraths of Antis fly towards the Allied Capital.

CU -- Hubble and Wemen brace themselves before the battle begins.