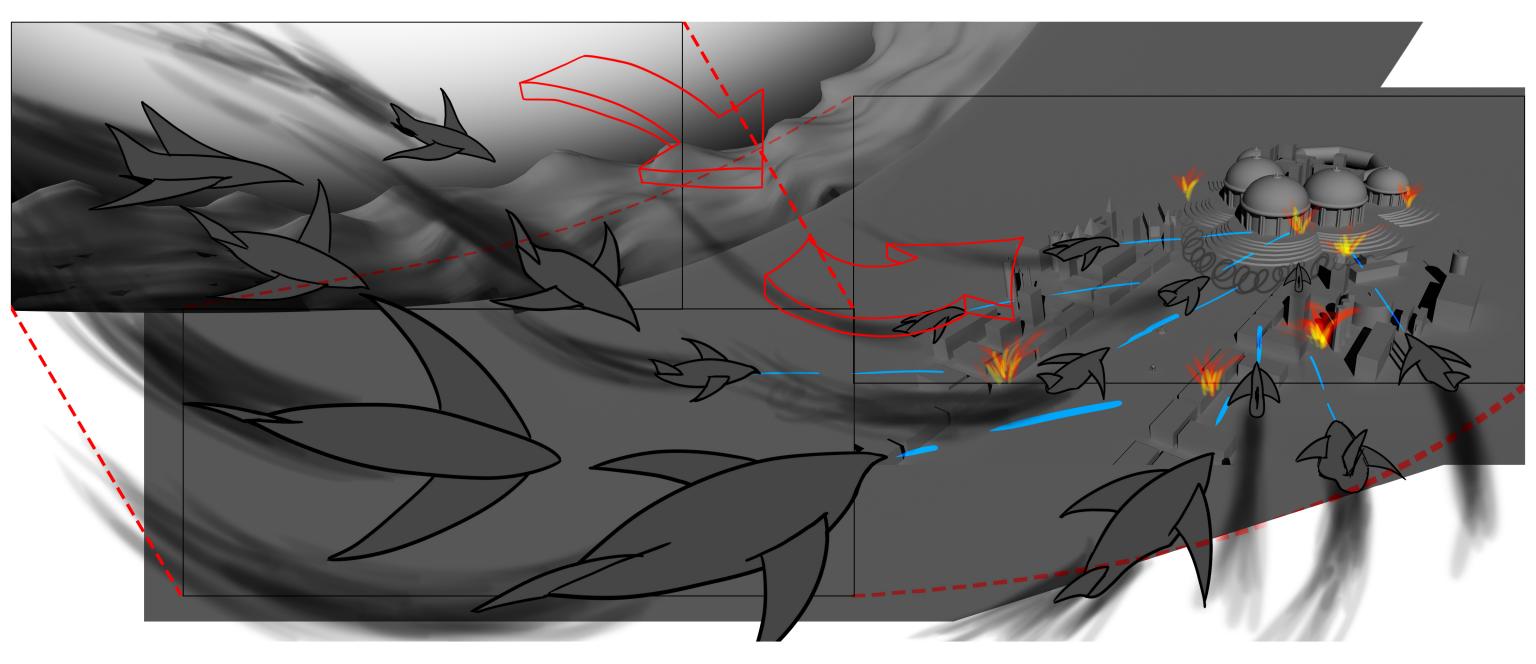

 ${\tt CU}$  -- Hubble looks at the Anti-Ship flying over him. It fires the ground and flies straight towards the sky.

CU -- Hubble looks in shocked.

THE CAMERA flies swiftly over the land as WE FOLLOW the Wrath of Antis firing the land and Allied Capital. More Anti-Ship fly over the land.

CU -- An Anti-Ship flies swiftly as WE FOLLOW IT IN FRONT of the ship. More Anti-ships are coming in.

HIGH ANGLE -- THE CAMERA FOLLOWS SWIFLY, over the land, the Anti-Ship as more firing lasers and explosions occurs.

CU, Anti-Ship -- A Laser Blaster fires more lasers at the land.

LONG, Dolly (Right to Left) -- More lasers blast on the land as CON-Citizens tries to escape from the battle. More explosion occurs.

WIDE -- More lasers and explosions occurs over the land of Allied Capital as THE CAMERA DOLLYS UP.