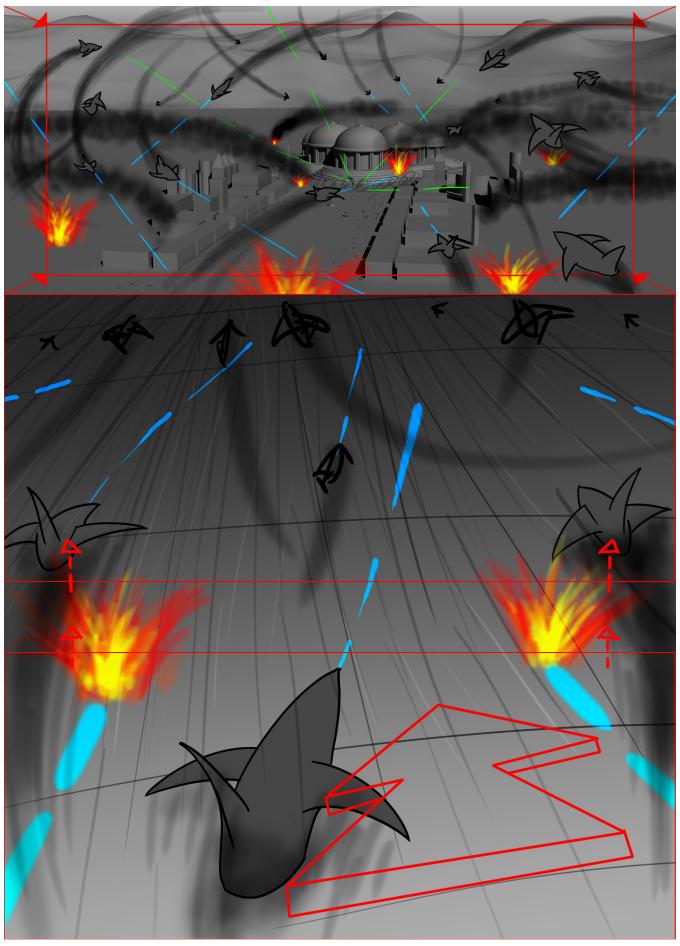

A number of Anti ships bank right towards the camera. THE CAMERA follows them as they dive down. THE CAMERA pans up toward the land in high angle. The Anti ships dive down straight towards the land. They begin to fire.

The Wrath of Anti Ships dive down swiftly towards the land of Allied Capital as THE CAMERA pans down. They fire the ground. Hubble ducks when an Anti ship flies over him and his CON-Fighter Army. Hubble looks back.