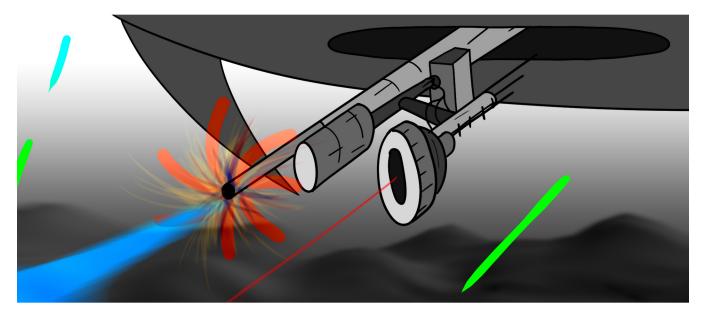

CU -- An Anti-Ship flies swiftly as WE FOLLOW IT IN FRONT of the ship. More Anti-ships are coming in.

HIGH ANGLE -- THE CAMERA FOLLOWS SWIFLY, over the land, the Anti-Ship as more firing lasers and explosions occurs.

CU, Anti-Ship -- A Laser Blaster fires more lasers at the land.

LONG, Dolly (Right to Left) -- More lasers blast on the land as CON-Citizens tries to escape from the battle. More explosion occurs.

WIDE -- More lasers and explosions occurs over the land of Allied Capital as THE CAMERA DOLLYS UP.