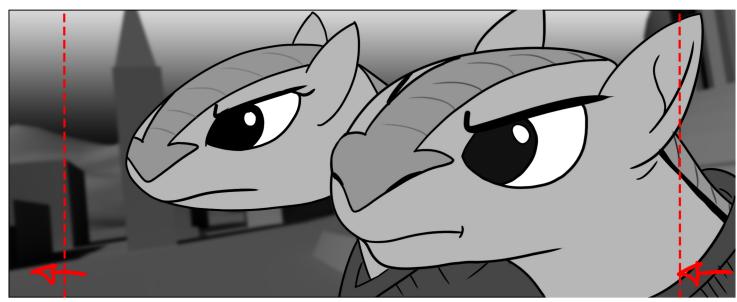

The Wrath of Anti Ships dive down swiftly towards the land of Allied Capital as THE CAMERA pans down. They fire the ground. Hubble ducks when an Anti ship flies over him and his CON-Fighter Army. Hubble looks back.

 ${\tt CU}$  -- Hubble looks at the Anti-Ship flying over him. It fires the ground and flies straight towards the sky.

CU -- Hubble looks in shocked.

THE CAMERA flies swiftly over the land as WE FOLLOW the Wrath of Antis firing the land and Allied Capital. More Anti-Ship fly over the land.