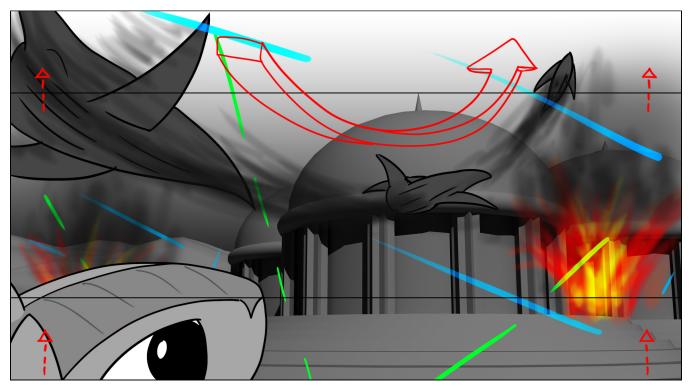

CU -- An Anti-Ship flies swiftly as WE FOLLOW IT IN FRONT of the ship. More Anti-ships are coming in.

HIGH ANGLE -- THE CAMERA FOLLOWS SWIFLY, over the land, the Anti-Ship as more firing lasers and explosions occurs.

CU, Anti-Ship -- A Laser Blaster fires more lasers at the land.

LONG, Dolly (Right to Left) -- More lasers blast on the land as CON-Citizens tries to escape from the battle. More explosion occurs.

WIDE -- More lasers and explosions occurs over the land of Allied Capital as THE CAMERA DOLLYS UP.