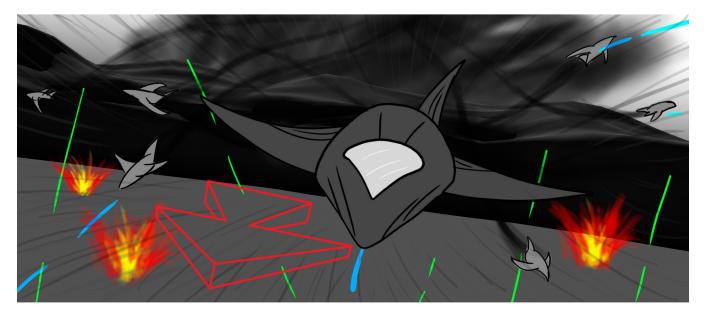

The Wrath of Anti Ships dive down swiftly towards the land of Allied Capital as THE CAMERA pans down. They fire the ground. Hubble ducks when an Anti ship flies over him and his CON-Fighter Army. Hubble looks back.

 ${\tt CU}$  -- Hubble looks at the Anti-Ship flying over him. It fires the ground and flies straight towards the sky.

CU -- Hubble looks in shocked.

THE CAMERA flies swiftly over the land as WE FOLLOW the Wrath of Antis firing the land and Allied Capital. More Anti-Ship fly over the land.